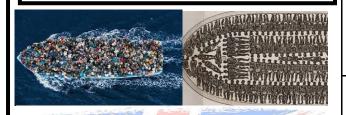

Slavery is having to work very hard without any pay and in some cases being owned.

Slavery is still happening today but the Atlantic slave trade happened about 400 years ago.

British slave ships carried around 2.8 million slaves.

A refugee is a person who cannot return to their home country as it is unsafe.

People may have to leave their home because of wars, lack of food, climate change or to find work.

We can learn from the mistakes we have made in the past and change how we act in the future.